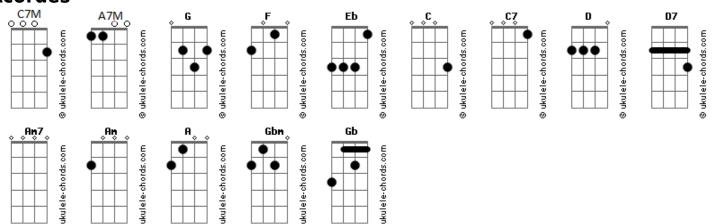

## The Beatles - Something

```
Tom: G
                                                                   You're asking me will my love grow
                                                                   D G (A)
I don't know, I don't know
   (Introdução): (F Eb G C)
(1ª Parte):
   Something in the way she moves
                                                                               A7M
                                                                                                  Gbm
                                                                   You stick around, now it may show
   Attracts me like no other lover
                                                                   ${\color{red} D}$ {\color{red} G} {\color{red} (C)} I don't know, I don't know
                    D7 G
  Something in the way she woos me
(2º parte):
                                                                (solo):
                                                                C C7M C7 F
D D7 G A G
Am Am7 Am7 D7
   I don't want to leave her now
        Am7
  You know I believe, and how
                                                                (Introdução):
                                                                (F Eb G C)
(Introdução):
(F Eb G C)
(1ª Parte - variação):
                                                                   Something in the way she knows
  Somewhere in her smile she knows
                                                                   And all I have to do is think of her
                                                                                      D7
 That I don't need no other lover
                                                                   Something in the things she shows me
                     D7
                                         Am7
                                G
                                                                (2ª parte):
  Something in her style that shows me
(2ª parte):
                                                                   I don't want to leave her now
                                                                      Am7
  I don't want to leave her now
                                                                   You know I believe, and how
  You know I believe, and how
                                                                (Variação da introdução):
                                                                (F Eb G A)
(Variação da introdução):
                                                                (Introdução):
(F Eb G A)
                                                                (F Eb G C)
                  A7M
                                 Gbm Gbm
```

## **Acordes**