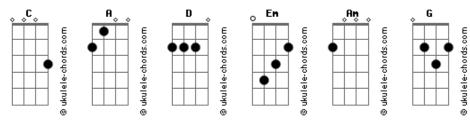

rself        | L    |      |     |     |      |    |     |   |
| C ceave yourseer            | Em   | D    |     |     |      |    |     |   |
| Don't leave yourself        |      | _    |     |     |      |    |     |   |
| C                           | Em   | D    |     |     |      |    |     |   |
| Don't leave my skin         |      |      |     |     |      |    |     |   |
| C                           | Em   | D    |     |     |      |    |     |   |
| We're just starting         |      |      |     |     |      |    |     |   |
| -                           |      |      |     |     |      |    |     |   |
| [Final] A D C               |      |      |     |     |      |    |     |   |
|                             |      |      |     |     |      |    |     |   |

## **Acordes**