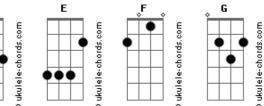

## 4 Non Blondes - Mighty Lady (lost My Piece Of Mind)

Tom: C Intro: E - F - E - F (8x)

Verse 1: EFEF Lost my peace of mind EFEF So quickly I'm aware EFEF And the thoughts of speak EFEF Are sifting through the air EF EF With my constant movement EFEF I drop down to my knees EFEF There's just no attempt EFEF To pin the tail on me Chorus: G Pull my masculine dancer F In Guidant to the mighty lady G F Fill fragile into bray For what's your name? Verse 2: EFEF Climbing up the walls EFEF The valley far below

## Acordes

EFEF Time will only tell EFEF Which way the wind will blow EFEF Key me up my faith EFEF And throw away the spare EFEF I keep moving forward EFEF Hoping she'll be there **REFRÃO** (PASSGEM): Hear this baby crying That's okay Where's your mom? Oh, poor baby With this steel emotion That's okay Where's your shame? Don't criticize me F G And still to marvel pray For what's your name

O F dos versos é feito dessa maneira: