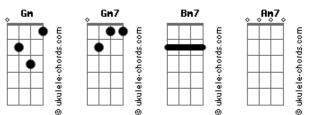

## 43duo - Same Road

tom: Gm Intro: Gm7 Bm7 Gm7 Bm7 Gm7 Road to somewhere at the end Bm7 More than one sun to be bright Gm7 My cosmogonic reverie Bm7 Stopped on me Gm7 Being in a day to be yours ( Am7 Bm7 Am7 Bm7 ) ( Am7 Bm7 Am7 Bm7 ) Gm7 Feels like facing the sea Bm7 Standing in the sand Gm7 Lying alone Bm7 Happily alone Gm7 Bm7 Again Gm7 Bm7

Again (Am7 Bm7 Am7 Bm7) (Am7 Bm7 Am7 Bm7) **Acordes** 

Gm7 Bm7 Lonely roads and the sun Bm7 Gm7 Same road, same road Bm7 Gm7 Lonely roads and the sun Gm7 Bm7 Same road, same road Gm7 Bm7 But we' re not the same Am7 Bm7 (But we' re not the same) Gm7 Bm7 But we' re not the same Am7 Bm7 (But we' re not the same) Bm7 Gm7 But we' re not the same Am7 Bm7 (But we' re not the same) Gm7 Bm7 But we' re not the same Bm7 Am7 (But we' re not the same) Gm7 Bm7 But we' re not the same Am7 Bm7 (But we' re not the same) Gm7 Bm7 But we' re not the same Am7 Bm7 (But we' re not the same)