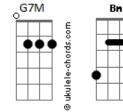

## **5 Seconds Of Summer - Lover of Mine**

tom: Bm Intro: Bm A G7M Em Bm A G [Primeira Parte] G7M Bm Fm Α Lover of mine, maybe we'll take some time Α G Em Kaleidoscope mind gets in the way G7M Em7 Bm Α Hope and I pray, darling, that you will stay G7M Em7 Bm Butterfly lies, chase them away, mmm [Pré-Refrão] Bm Dance around the living room Fm Lose me in the sight of you D I've seen the red, I've seen the blue Fm Take all of me Bm Deep where your secrets hide Where we've been a thousand times D Swallow every single lie Take all of me [Refrão] G7M D I'll never give you away Bm 'Cause I've already made that mistake G7M D If my name never fell off your lips again Α I know it'd be such a shame G D When I take a look at my life and all of my crimes Bm Α You're the only thing that I think I got right G7M D I'd never give you away Bm Α 'Cause I've already made, already made that mistake