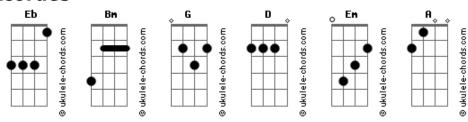

## A Day To Remember - Same About You

```
Tom: Eb
                                                                [Verso 3]
                                                                Spent time today reminiscing.
                                             D)
 (com acordes na forma de
Capostraste na 1^{\underline{a}} casa
                                                                Think I learned a lot about who we are.
Intro: Bm G D (x2)
[Verso 1]
                                                                Couldn't diagnose your condition,
I just felt a wave, an emotion,
                                                                But now I see the signs you've left behind.
And right then I knew
                                                                [Pré-Refrão]
That everything had changed
                                                                Think I lost my nerve,
A whole side of you
                                                                Like I lost you,
That went missin's gone
                                                                And the truth remains unheard.
And all I'd thought of you is wrong
                                                                [Refrão]
[Verso 2]
                                                                No, I'll never feel the same,
Gotta see? Away, for perspective.
                                                                Same about you, same about you.
                D
Need to take a chance to clear my head,
                                                                No, I'll never feel the same,
Don't wanna understand your position
                                                                Same about you, same about you.
Oughta wash my hands of you and run.
                                                                Bm G D A
Bm G
[Pré-Refrão]
                G
Think I lost my nerve,
                                                                [Ponte]
Like I lost you,
                                                                Some roads you can't come back from,
                                                                When you extract truth from the lie.
Held trapped by what we were.
                                                                [Interlude]
[Refrão]
                                                                                       G D
No, I'll never feel the same,
                                                                (Refrão)
Same about you, same about you.
                                                                No, I'll never feel the same,
No, I'll never feel the same,
                                                                Same about you, same about you.
      D
Same about you, same about you.
                                                                         Bm
                                                                No, I'll never feel the same,
Bm G D
                                                                Same about you, same about you.
```

## **Acordes**