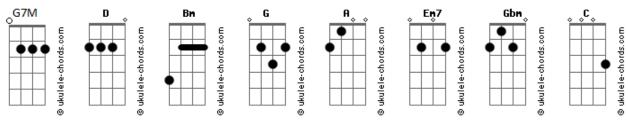

## A-Ha - I dream myself alive

```
Break my heart and dream myself alive
                                                         Gbm G7M C
What can it mean? I'm drawing pictures of the sea
Intro: Bm G A Bm G A Bm G A
Bm A Em7 A Bm Em7 A Dream myself alive
                                                         Bm
Bm A Em7 A Bm Em7 A
                                                         Right from the start, I knew this girl would break my heart
I dream myself alive
                                                              A Em7 A Bm Em7 A
                        G7M
              Gbm
                                                         Dream myself alive
But you can't deny, there's something dark 'gainst the light
                                                         Bm A Em7 A Bm Em7 A
                                   Bm G A Bm G A Dream myself alive
    Gbm G7M C
All I can say, it doesn't have to be this way
                                                           Bm A Em7 A Bm Em7 A
      Bm
                                                          I dream myself alive
                      Gbm
                               G7M
We'll be chasing our tails madly, see days pass like wild fire Bm A Em7 A Bm Em7 A Bm Gbm G7M C Dream myself alive
Right from the start I knew this world would break my heart
                                                         Bm A Em7 A Bm Em7 A
                                                         Dream myself alive
     A Em7 A Bm Em7 A
                                                          Bm A Em7 A Bm Em7 A
I dream myself alive
                                                          I dream myself alive
Bm A Em7 A Bm Em7 A I dream myself alive
                                                          Bm A Em7 A Bm Em7 A
                                                         Dream myself alive
 Bm A Em7 A Bm
                                                          Bm A Em7 A Bm Em7 A
                                                         Dream myself alive
I dream myself alive
                 Bm A Em7 A Bm
```