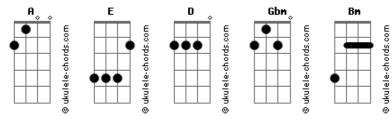

## A-Ha - I Wish I Cared

Intro: 4x: E A D E D To hold me closer or set me free A D To trust completely or let it be A D Gbm E You don't know my destiny Bm Gbm Α You can't see what I can see Refrão: D A E DAE I wish I cared Hey... D Gbm E D A E I wish I cared Hey... ( E A D E ) (2x) To love me truely or let me go
E A D E Inbetween I don't want to know A D Gbm E
This is how it has to be Gbm E