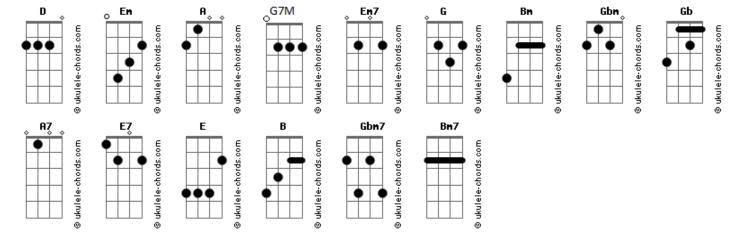

## A-Ha - Living At The End Of The World

```
Intro: D D D A
                  Em7
Sometimes it leaves me with fear
Never saw the horizon this near
                Em
Look to the left then to the right
I tuck you in and kiss you goodnight

G7M Gbm

See there is something I know
       G7M
We are not whom we?re told
              Gbm
   Bm Gb
We are more than we?ll never know
And we?re living at the end of the world
Forget about all that you?ve heard
                         D G Em D
Living our dreams on the highway
It?s just another day
No matter what they say or you?ve heard
                            Gbm
We?re living on top of the world
We?re living our dreams on the highway
No matter what they say
It?s just another day
           E7
I hear your heart beat in the night
You are like an echo of light
But in times when shallow runs deep
```

| E B Gbm                                         |
|-------------------------------------------------|
| Your golden beauty goes cheap                   |
| Still there is something I know                 |
| Something yet to unfold  Bm Gbm7 G              |
| And we are more than we?ll never know           |
| And we?re living at the end of the world        |
| Forget about all that you?ve heard              |
| D G Em Bm<br>Living our dreams on the highway   |
| It?s just another day                           |
| No matter what they say or you?ve heard  Gbm    |
| We?ve made it to the top of the world           |
| Building up speed on the highway                |
| We?ve made it to the end                        |
| Living at the end of the world                  |
| ( A D A Em7 D A D G G7M D )                     |
| Gbm G Em7 Forget about all that you?ve heard A7 |
| No matter what they say                         |
| Living at the end of the world  Bm7  Gbm        |
| Living about all that you?ve heard  D G Em Em7  |
| Building up speed on the highway yeeeea         |
| Living at the end of the world                  |