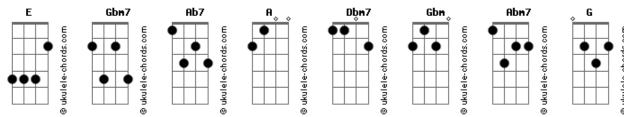

## A-Ha - Maybe Maybe

Tom: E Tom :E Gbm7 Maybe you were joking Ab7 A Dbm7 When you said that you were walking out on me Gbm Maybe, maybe. Gbm7 Maybe I was joking Ab7 A Dbm7 Ab7 When I said that I was running out on you Gbm Maybe, maybe. Dbm7 Abm7 Gbm7 I could be wrong, so wrong Dbm7 Abm7 I could be wrong, so wrong Dbm7 Abm7

Yes, I could be wrong. Gbm7 I don't know, but it's been said  $% \left( 1\right) =\left( 1\right) \left( 1\right)$ Ab7 A Dbm7 Ab7 Decisions travel far from heart to head Gbm Maybe, maybe. Maybe it was over Ab7 A Dbm7 When you chucked me out the Rover at full speed Gbm Maybe, maybe. Dbm7 Abm7 Gbm7 I could be wrong, so wrong Dbm7 Abm7 I could be wrong, so wrong Dbm7 Yes, I could be wrong.

## **Acordes**