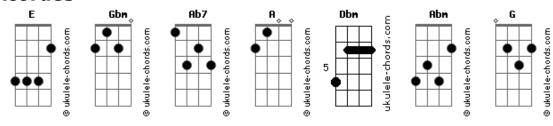

## A-Ha - Maybe Maybe

Tom: E Tom :E Maybe you were joking
Ab7
A Dbm When you said that you were walking out on me Gbm Maybe, maybe. Maybe I was joking Ab7 A Dbm When I said that I was running out on you Gbm Maybe, maybe. Dbm Abm I could be wrong, so wrong Dbm Abm Gbm I could be wrong, so wrong Abm

Yes, I could be wrong. I don't know, but it's been said Ab7 A Dbm Ab7 Decisions travel far from heart to head Gbm Maybe, maybe. Maybe it was over Ab7 A Dbm Ab7 When you chucked me out the Rover at full speed Gbm Maybe, maybe. Dbm Abm Gbm Α I could be wrong, so wrong Dbm Abm I could be wrong, so wrong Dbm Yes, I could be wrong.