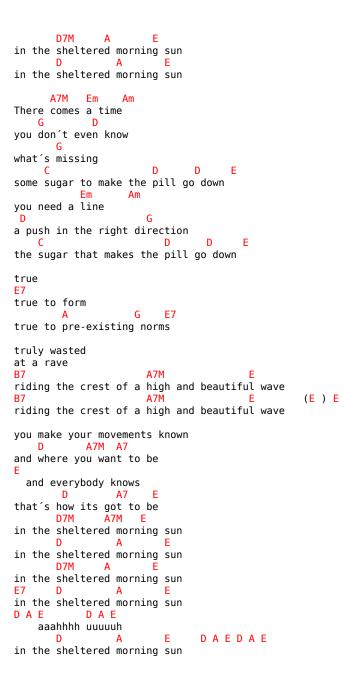

## A-Ha - Riding The Crest

```
Intro: E
you search your mind
that's what its there for
check all the why's
  A7M E7
and all the wherefores
in your mind
you are tall and brave
riding the crest of a high and beautiful wave
you make your movements known
          A7M A7
and where you want to be
 and everybody knows
     D A7M A7
that's how its got to be
     D7M A
in the sheltered morning sun
              Α
in the sheltered morning sun
 internally
you make your own rules
you'll have excuses
  Α7
the ones that you choose
in the end
you deem unsafe
riding the crest
of a high and beautiful wave
you make your movements known
         A7M A7
and where you want to be
 and everybody knows
```