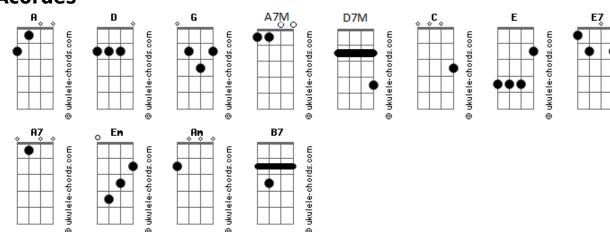

## A-Ha - Riding The Crest

```
Intro: E
you search your mind
that's what its there for
check all the why's
  A7M E7
and all the wherefores
in your mind
you are tall and brave
riding the crest of a high and beautiful wave
you make your movements known
          A7M A7
and where you want to be
 and everybody knows
     D A7M A7
that's how its got to be
     D7M A
in the sheltered morning sun
              Α
in the sheltered morning sun
 internally
you make your own rules
you'll have excuses
  Α7
the ones that you choose
in the end
you deem unsafe
riding the crest
of a high and beautiful wave
you make your movements known
         A7M A7
and where you want to be
 and everybody knows
```



## Acordes

D that's how its got to be

A7