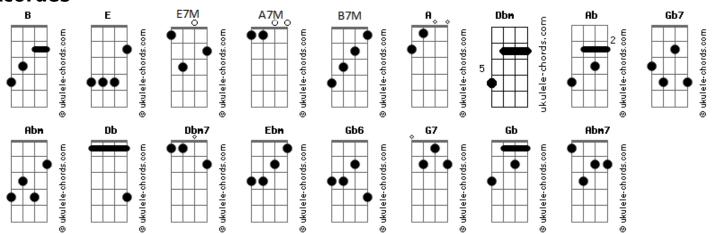

hat go together?
                                                               B
                                                           The shapes that go together
You and I
                                                           The shapes that go together
(EBEBEEbm)
                                                           The shapes that go together
Childhood winters?
                                                           The shapes that go together
     B Ebm
Come to me?
                                                           The shapes that go together
       E7M Gb6
                                                                               E B7M
Whisper softly?
                                                           The shapes that go together
```

## Acordes