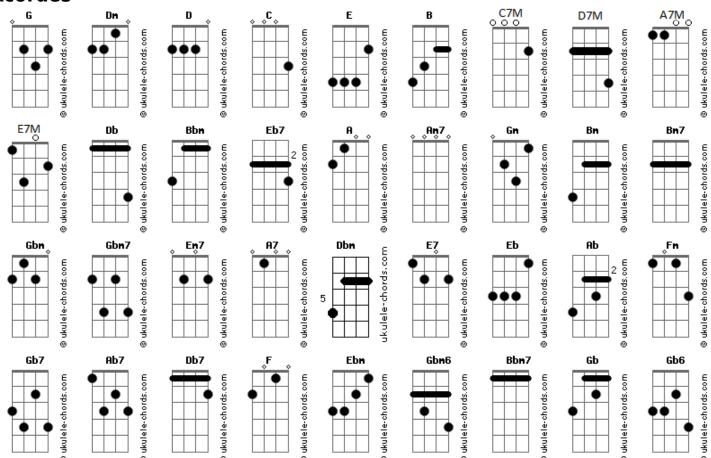

## A-Ha - Start The Simulator

```
Steady as she goes
Intro: Bbm Eb7 A Am7 Gm D A Am7 G Dm A Am7 C7M G G D7M A Am7
                                                     We're going to fly so high
                                                           E
                                                     Into the rendered sky
   Start the simulator
                                                                  D
        Α
                                                     We're going to be all right
Controllers, listen up
                                                                                E Eb Ab
                                                        Eaug E
                                                       Inside the endless night
What's your status, guidance?
                                                              Db Fm Gb7
                                                        Start the simulator
                A Am7
Let's take it from the toooop
                                                     Ab7
                                                                 Db Fm Gb7
C#dim7 A Bm Bm7 Dm
                                                     I.S.O. valves are gray....y
 Coming up on dockiiiiiiiing
                                                     Ab7 Db Fm Gb7
            Gbm Gbm7 D
                                                     EDS to manual
The beginnings of a teeeeeeeear
                                                     Translation looks okay.....yyy
 Em7 D A E
Clearing the toweeeeer
                                                                  Ebm
 D D7M A C G D7M A7 C7M
                                                     Save it for the splash-down
                                                                   ...Bbm Bbm7 Gb
We take the air
                                                     Things you want undo.....ne
          A A Dbm D7M
    Start the simulator
                                                            Db Ab
                                                     Gb
                                                     You're in command now
    E7 A7M D7M
Give your tanks a stir
                                                        Ebm Gb Bbm Gb
           A7M Daug
                                                     Your home away from home
The bright ejecta blanket
                                                          Db Ab
           A7M A7
                                                     You're in control now
All is still a blu....ur
                                                       Gb7 Db Ab E B
    Bm Dm
                                                     Now you're on your ow.....n
 Switch to omni bravo
                                                      Gb6 Db E B
                                                     Now you're on your ow....n
   Bm Gbm Gbm7 D
                                                          Db E7M B
B bus under vo.... .olt
                                                      Gb7
   Bm
          Α
                                                               aaaaaaaaaaa
Roll right to zero..o
      A Am7 C7M A
                                                      Gb7 Db Dbm7 E7M B Gb Dbm Bbdim7 C#7
```

## **Acordes**