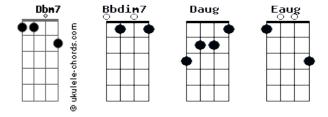

## A-Ha - Start The Simulator

```
Steady as she goes
Intro: Bbm Eb7 A Am7 Gm D A Am7 G Dm A Am7 C7M G G D7M A Am7
                                                     We're going to fly so high
                                                           E
                                                     Into the rendered sky
   Start the simulator
                                                                  D
        Α
                                                     We're going to be all right
Controllers, listen up
                                                                                E Eb Ab
                                                        Eaug E
                                                       Inside the endless night
What's your status, guidance?
                                                              Db Fm Gb7
                                                        Start the simulator
                A Am7
Let's take it from the toooop
                                                     Ab7
                                                                 Db Fm Gb7
C#dim7 A Bm Bm7 Dm
                                                     I.S.O. valves are gray....y
 Coming up on dockiiiiiiiing
                                                     Ab7 Db Fm Gb7
            Gbm Gbm7 D
                                                     EDS to manual
The beginnings of a teeeeeeeear
                                                     Translation looks okay.....yyy
 Em7 D A E
Clearing the toweeeeer
                                                                  Ebm
 D D7M A C G D7M A7 C7M
                                                     Save it for the splash-down
                                                                   ...Bbm Bbm7 Gb
We take the air
                                                     Things you want undo.....ne
          A A Dbm D7M
    Start the simulator
                                                            Db Ab
                                                     Gb
                                                     You're in command now
    E7 A7M D7M
Give your tanks a stir
                                                        Ebm Gb Bbm Gb
           A7M Daug
                                                     Your home away from home
The bright ejecta blanket
                                                          Db Ab
           A7M A7
                                                     You're in control now
All is still a blu....ur
                                                       Gb7 Db Ab E B
    Bm Dm
                                                     Now you're on your ow.....n
 Switch to omni bravo
                                                      Gb6 Db E B
                                                     Now you're on your ow....n
   Bm Gbm Gbm7 D
                                                          Db E7M B
B bus under vo.... .olt
                                                      Gb7
   Bm
          Α
                                                               aaaaaaaaaaa
Roll right to zero..o
      A Am7 C7M A
                                                      Gb7 Db Dbm7 E7M B Gb Dbm Bbdim7 C#7
```

## **Acordes**