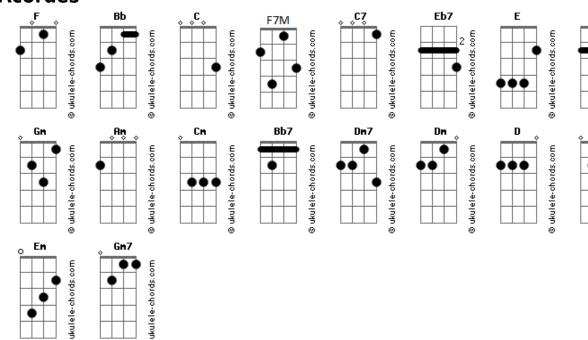

## A-Ha - What's That You're Doing To Yourself

```
Intro: C7 F Bb C7 Eb7 E F Bb
        C7 D7 F Bb B C7 Eb7 E F Bb Gm
What's that you're doing to yourself in the pouring rain?
                                Bb
What's all the notches? Would you care to explain?
You're soaking so you're making makeup is coming down
                          Bb
What's that you're doing to yourself in the rain?
Oooooooh ooooooooah
                        oooooooh ooooooooooh
    В
                        D7
                                   Bb7 F
Oooooooh ooooooooah
                        oooooooh
                                   aaaaaah
What's that you're saying to yourself in the pouring rain?
                            Bb
Speak up please, I really can't hear a word you're saying
Looks to me that you've been thrown in at the deep end
                       Bb
I'd lend a hand but I hate getting wet
                 Bb B Dm7
```

```
Oooooooh ooooooooah
                       ooooooo ooooooooo
       Dm7 F7M
                    Bb B C7 D7
   В
Oooooooh ooooooooah
                     oooooooh
                               aaaaaah
                        Dm
Still you're all in one wet piece
Blame it all on some coincidence
Now you put your face to bed
                            Bb7 F Cm Bb F
Down comes life and knocks your head
               В
Oooooooh ooooooooah
                       ooooooh ooooooooooh
       F7M Bb B C7 Em D7
                                 Bb
Oooooooh ooooooooah
                      oooooooh
 Gm
                        Dm
Still you're all in one wet piece
                  Gm7
Blame it all on some coincidence
The rain has put your face to bed
    Gm7
                               F B C7
                 Am
                          Bb7
Down comes life and knocks you dead
Em F7M Bb B C7 F7M B C7 Eb7 E F7M
                                               F7M
000....ooh
                                  oh oh
```