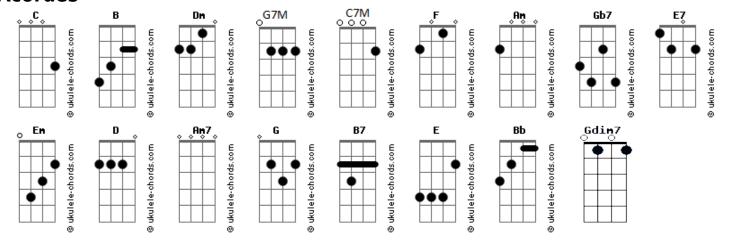

## A-Ha - You Have Grown Thoughtful Again

```
Tom: F
  G7M
         Gdim7
                    Am C
         Hah, yeah
Hummmm carrumba
       B Gb7 Am
I fail to understand you
                     G7M
       C7M
I don't know if you are lonely or just con me {\color{blue}\text{C}}
And I don't see how you can say

B
C
D
C
That friends are few and far between
 So tell me who you've seen
       C
 You have grown thoughtful again
I can't say I like it
You have grown thoughtful again
Not you
                  Gb7
```

```
I'm shaken and in two minds
 You say things that are not the way I say they are
                       Em
And you don't see how I can say it
         C G D C Am7
Friends are few and f..ar between
And tell me where you've been
You have grown thoughtful again
 C B E
I can't say I like it
You have grown thoughtful again
   C B Am E Am D Em D F Dm F C7M E
Mum? Can't say I like it
     Bb
You have grown thoughtful again Bb F D
I can't say I like it
                           F Bb Am Dm
     Bb
You have grown thoughtful again
```

## **Acordes**