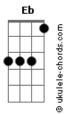

## A Perfect Circle - 3 Libras

```
But I see, see through it all
                          tom:
              D (forma dos acordes no tom de C )
                                                                              C2
                                                           D2 B2
                                                             See through and see you?
Capostraste na 2ª casa
          Afinação: D B G D A E
Intro: G2 B2 G2 D2 B2
G2 B2 G2 D2 B2 C2 C7Msus2
                                                           [Refrão]
                                                                   D
                                                                              Bb Eb
                                                           'Cause I threw you the obvious
                                                            D Bb Eb
[Primeira Parte]
                                                           To see what occurs behind
                                                             D Bb Eb
                                                           The eyes of a fallen angel
             A2
   D
Threw you the obvious G2 D A
                                                           D Bb Eb
       G2 D A2 F
                                                           Eyes of a tragedy
And you flew with it on your back
G2 D A2 f6
A name in your recollection
G2 D A2 F B2
Down among a million same
                                                           A | -5-5-5-5-5-5-5-5-5-8-8-8-8-6-6-6-6-6-6-
                                                           A|-5-5-5-5-5-5-5-5-5-8-8-8-8-6-6-6-6-6-6|
                                                           A|-5-5-5-5-5-5-5-5-5-8-8-8-8-6-6-6-6-6-6|
[Segunda Parte]
Difficult not to feel a little bit
                                                           B2
                                                           A|-5-5-5-5-5-5-5-5-5-8-8-8-8-6-6-6-6-6-6-|
  Disappointed and passed over
     G2
When I look right through
                                                           [Parte 5]
   B2
  To see you naked but oblivious
                                                              G2
C7Msus2
                                                           Oh, well
  And you don't see
                                                               G2
                                                           B2
                      me
                                                           Oh, well
D2 B2 G2
Apparently nothing
B2 G2 D2
                                                                                     B2
                                                                                          C2
                                                           Apparently nothing at all
[Terceira Parte]
     G2 D
                  A2 F
But I threw you the obvious
G2 D A2 F