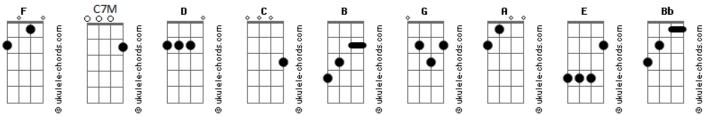

## A Perfect Circle - 3 Libras

```
But I see, see through it all
                          tom:
              D (forma dos acordes no tom de C )
                                                                              C2
                                                           D2 B2
                                                             See through and see you?
Capostraste na 2ª casa
          Afinação: D B G D A E
Intro: G2 B2 G2 D2 B2
G2 B2 G2 D2 B2 C2 C7Msus2
                                                           [Refrão]
                                                                   D
                                                                              Bb Eb
                                                           'Cause I threw you the obvious
                                                            D Bb Eb
[Primeira Parte]
                                                           To see what occurs behind
                                                             D Bb Eb
                                                           The eyes of a fallen angel
             A2
   D
Threw you the obvious G2 D A
                                                           D Bb Eb
       G2 D A2 F
                                                           Eyes of a tragedy
And you flew with it on your back
G2 D A2 f6
A name in your recollection
G2 D A2 F B2
Down among a million same
                                                           A | -5-5-5-5-5-5-5-5-5-8-8-8-8-6-6-6-6-6-6-
                                                           A|-5-5-5-5-5-5-5-5-5-8-8-8-8-6-6-6-6-6-6|
                                                           A|-5-5-5-5-5-5-5-5-5-8-8-8-8-6-6-6-6-6-6|
[Segunda Parte]
Difficult not to feel a little bit
                                                           B2
                                                           A|-5-5-5-5-5-5-5-5-5-8-8-8-8-6-6-6-6-6-6-|
  Disappointed and passed over
     G2
When I look right through
                                                           [Parte 5]
   B2
  To see you naked but oblivious
                                                              G2
C7Msus2
                                                           Oh, well
  And you don't see
                                                               G2
                                                           B2
                      me
                                                           Oh, well
D2 B2 G2
Apparently nothing
B2 G2 D2
                                                                                     B2
                                                                                          C2
                                                           Apparently nothing at all
[Terceira Parte]
     G2 D
                  A2 F
But I threw you the obvious
G2 D A2 F