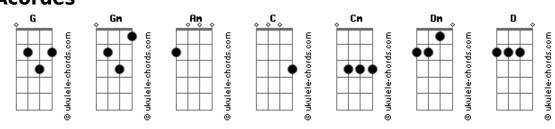

## Aaliyah - Back & Forth

| tom:<br>G                                                                                            |  |
|------------------------------------------------------------------------------------------------------|--|
| C                                                                                                    |  |
| Gm<br>Let me see you go back<br>Am                                                                   |  |
| Let me see you come forth                                                                            |  |
| Now let me see you go back<br>Am                                                                     |  |
| Let me see you come forth Gm                                                                         |  |
| Uh, let me see you go back<br>Am                                                                     |  |
| Let me see you come forth Gm                                                                         |  |
| Uh, let me see you go back<br>Am                                                                     |  |
| Let me see you come forth                                                                            |  |
| Gm<br>It's friday<br>C                                                                               |  |
| And i'm ready to swing  Am                                                                           |  |
| Pick up my girls  Gm                                                                                 |  |
| And hit the party scene, tonight Cm Gm                                                               |  |
| It's alright                                                                                         |  |
| Cm<br>So get up and let this funky mellow groove                                                     |  |
| Gm<br>Get you in the mood                                                                            |  |
| Am                                                                                                   |  |
| Cm Gm Keep on grooving (Don't stop moving) Don't stop moving Am Dm Let me see you, let me see you go |  |
| Gm<br>Back, back, forth, and forth<br>Am                                                             |  |
| Go back<br>Gm                                                                                        |  |
| Let me see you go<br>Back, back, forth, and forth<br>Am<br>Alright                                   |  |
| Gm                                                                                                   |  |
| I wanna see you go<br>Back, back, forth, and forth<br>Am<br>Come on                                  |  |
| Gm                                                                                                   |  |
| Let me see you go<br>Back, back, forth, and forth                                                    |  |
| Am Gm<br>See you go back and forth<br>Now's the time for you                                         |  |
| Am<br>To make your move<br>Cm Gm                                                                     |  |
| To the dance floor                                                                                   |  |
| So throw your hands in the air                                                                       |  |
| And wave them 'round like you just don't can                                                         |  |
| Move, it's the l i y a h Cm                                                                          |  |
| Ripping up the stage G C                                                                             |  |

```
I got jazz personality
G mentality
Beats from soul train
Keep on grooving
Don't stop moving
         Am
Now let me see you go back and forth
Back, back, forth, and forth
  Am
Go back
Gm
Let me see you go
Back, back, forth, and forth
 Am
Alright
Gm
I wanna see you go
Back, back, forth, and forth
Am
Come on
  D
Let me see you go
Hey here's the formality
Get upon the floor
You see show your personality
Gm
Be who you wanna be
Tell me
See can you feel the groove
                    D Gm Am Gm
Moving when I'm with you
                           Am
                                    Dm Gm
Hey i wanna keep this party going on all night
Keep on grooving
Don't stop moving
         Am
Now let me see you go back and forth
Back, back, forth, and forth
Am
Alright
Let me see you go
Back, back, forth, and forth
               Dm
Go back, back, forth, and forth
Back, back, forth, and forth
               Gm
Bringing back, thinking forth
Alright
Back, back, forth, and forth
Back, back, forth, and forth
Let me see you go
Move, it's the l i y a h
```