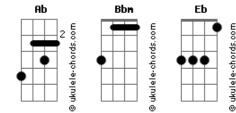

## **Aaron Taylor - Blue**

[Segunda Parte] tom: Bbm Ab If you love me baby Intro: Bbm Ab Eb Bbm Ab Eb Ab [Refrão] Eb Bbm Bbm Ab If you love me like you say you do Eb Ab Why do I feel so blue? Bbm Ab Eb If you love me like you say you do Fb Why do I feel so blue? [Refrão] [Primeira Parte] Bbm Eb Tell me, babe, I need to know Ab What we have is it for sure? Eb Eb I need to know what's on your mind Bbm Is this for real or something else? [Refrão Final] Ab Don?t keep your thoughts all to yourself Eb When will you let me come inside? Fb [Refrão] Bbm Ab Eb If you love me like you say you do [Final] Bbm Ab Eb Fb Why do I feel so blue? Bbm Ab Eb

Bbm Ab If you love me like you say you do Eb

Why do I feel so blue?

## Acordes

Why am I lonely baby? Are you holding back from me? And if you want me babe Then come and take me babe You're making it hard, hard for me yeah Bbm Ab If you love me like you say you do Why do I feel so blue? Bbm Ab If you love me like you say you do Why do I feel so blue? Bbm Ab If you love me like you say you do Why do I feel so blue? Bbm Ab If you love me like you say you do Why do I feel so blue?

Bbm Ab Eb