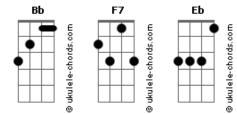

## ABBA - I have a dream

| Tom: Bb                 |             |                |            |              |          |           | F7             | Bb              |                |
|-------------------------|-------------|----------------|------------|--------------|----------|-----------|----------------|-----------------|----------------|
| (intro) <mark>Bb</mark> | F7          | Bb             |            |              | I'll c   | ross the  | stream, I ha   | ave a dream.    |                |
|                         |             |                |            |              | Bb       | F7        | Bb             | F7              | Bb             |
| Bb F7                   |             | Bb             | F7         | Bb           | I have a | a dream,  | a fantasy to   | help me throu   | gh reality.    |
| I have a dream          | , a song to | sing to help   | me cope wi | th anything. |          | Ē         | 7              | Bb              |                |
|                         | F7          | Bb             |            |              | And my   | destinati | ion makes it w | worth the while | e,             |
| If you see the          | wonder of   | a fairy tale,  |            |              |          |           | F7             | B               | b              |
|                         | F7          | Bb             | 1          |              | Pushing  | through   | the darkness   | still another   | mile.          |
| You can take th         | ne future e | ven if you fai | ι.         |              |          | F7        |                | Eb              | Bb             |
| FI                      | 7           |                | Eb         | Bb           | I belie  | ve in ang | gels something | good in ever    | ything I see,  |
| I believe in a          | ngels, some | thing good in  | everything | I see,       |          | F7        |                | Eb              | Bb             |
| FI                      | 7           | Eb             |            | Bb           | I belie  | ve in ang | gels when I kr | now the time is | s right for me |
| I believe in a          | ngels when  | I know the tim | e is right | for me.      |          |           | F7             | Bb              |                |
|                         |             |                |            |              | I'll cr  | oss the s | street, I have | e a dream.      |                |