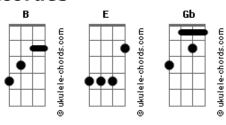

## **ABBA - People Need Love**

```
Tom: B
Intro: .:
Chorus:
                                                          Ē
People
         need
                hope
                        People
                                 need
                                        lovin
                                                            В
People
         need
                trust
                        from
                                   fellow
                                            man
People
         need
                           make
                                       good
                                             livin
                        Gb
                                                         В
People
                faith
                                 helping
                                           hand.
         need
                        in
                             а
VERSE:
                                                    E
Gb
Man
     has
            always
                    wanted
                                  woman
                                          by
                                               his
                                                      side
```