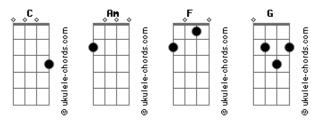

## **Abbey Glover - Am I The Problem**

tom: С С Go on say it again Print it in my brain Am You?re leaving You don?t love me anymore My heart is breaking With every step you?re taking Am Hope it?s just a bad dream And you?ll be here in the morning С Am But how could you do that to me baby ? Break my heart like it?s nothing And walk away Am See I?m here picking up all the pieces That you left darling G Why did you lie when you said you loved me ? Go on hurt me again I?ve grown used to it Am Is it me ? F Am I the problem honey ?