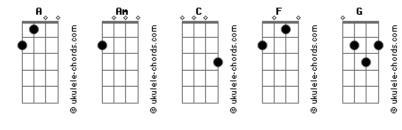

Tom: A

## **Abbey Glover - Heartless**

```
I really don't like you
It's not anything you've done to me personally
But i see the things you do
I see the way you're treating her
She could do so much better
If she wasn't so in love with you
 Do you think it's normal to treat people this way ?
  If your mother saw, tell me
now what would she say ?
 I'd find it so satisfying to see you heartbroken, see you
                     Am C G F
But you're heartless
 Your girls at home she's waiting for you there
while you're hanging with another not that you care
 She's probably worried to death about you
Cos it's 3 in the morning and you didn't tell her where you
```

```
were going off to
 Do you think it's normal to treat people this way ?
 If your mother saw, tell me
Now what would she say ?
 I'd find it so satisfying to see you heartbroken, see you
                    Am C G F
But you're heartless
 I wanna see your face when you come back home
And all her things and herself are gone gone
 I wanna see your face when you come back home
And all her things and herself are gone gone
 Do you think it's normal to treat people this way ?
 If your mother saw, tell me
Now what would she say ?
 I'd find it so satisfying to see you heartbroken, see you
                    Am C G F
But you're heartless
```

## **Acordes**