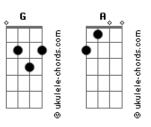

## AC/DC - Touch Too Much

```
Tom: G
Intro:
Yeah, yeah, yeah
Bottles on the floor
                           D
The room is spinnin' 'round
                D
You ask for more
                     D
Me I'm about to drown
Tryin' to find the light
Searchin' for the switch
                           D
Might as well be a dead man
                 D
Lvin' in a ditch
Treacherous roadmaps cross my eyes
The way I feel comes as no surprise
Ask you out just to suck you in
Now I'm bein' sucked on
Oh, it's a sin!
Promise you everything
D
Down on my bended knees
Devil and old black jack
Put a spell on me
                  A D
Feels like a touch
G D A D
A touch too much
                  D
G
    DA
Feels like a touch
 G D A D G D
A touch too much
Even this day
The telephone rings
She said she's all alone
Wanna prove you're a man
                    D
How could I say no?
                       D
I was up and on the way
I know the ballgame
                   D
She wanted to
G
```