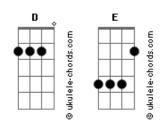

## AC/DC - Touch Too Much

```
Tom: G
Intro:
Yeah, yeah, yeah
Bottles on the floor
                           D
The room is spinnin' 'round
                D
You ask for more
                     D
Me I'm about to drown
Tryin' to find the light
Searchin' for the switch
                           D
Might as well be a dead man
                 D
Lvin' in a ditch
Treacherous roadmaps cross my eyes
The way I feel comes as no surprise
Ask you out just to suck you in
Now I'm bein' sucked on
Oh, it's a sin!
Promise you everything
D
Down on my bended knees
Devil and old black jack
Put a spell on me
                  A D
Feels like a touch
G D A D
A touch too much
                  D
G
    DA
Feels like a touch
 G D A D G D
A touch too much
Even this day
The telephone rings
She said she's all alone
Wanna prove you're a man
                    D
How could I say no?
                       D
I was up and on the way
I know the ballgame
                   D
She wanted to
G
```