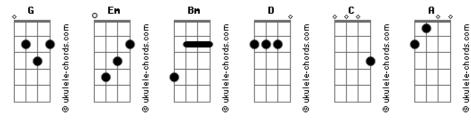

## Adam Lambert - If I Had You

Tom: G

Em

G

So I got my boots on, G Got the right amount of leather

Bm And I'm doing me up with a

D black coloured liner

And I'm working my strut but I