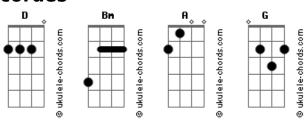

A G
                                                            Hey, whataya want from me
There might have been a time
                                                                  Bm
                                                            Whataya want from me
When I would let you step away
                                                                   G
                                                            Whataya want from me
D G
I wouldnt even try
                                                                   Bm
                                                            Whataya want from me
                                                                 Α
                                                            Whataya want from me
```

## **Acordes**