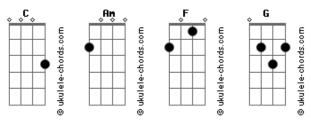

## Adam Levine/ R. City - Locked Away

```
Tom: C
 If I got locked away
And we lost it all today
Tell me honestly
Would you still love me the same
If I showed you my flaws
If I couldn't be strong
Tell me honestly
Would you still love me the same
 Right about now If I judge for life
Bae, would you stay by my side
Or is ya going to say good-bye
Can you tell me right now
   If I couldn't buy you the fancy things in life
Shawty would it be alright
C'mon show me that you do Uh hu
Now tell me would you really ride for me
(Would you really ride for me)
Baby tell me would you die for me
(Tell me would you die for me)
Would you spend your whole life with me (wassup)
Would you be there to always hold me down (Uh huh uh huh)
Tell me would you really cry for me
```

```
(Would you really cry for me)
Baby don't lie to me (baby don't lie to me)
If I didn't have anything (wassup)
I want to know would you stick around
Is getting late, down, down, down
All I want is somebody real
Who don't need much
I gotta know that I can trust
      G
To be here when money low
If I did not have nothing else to give but love
Would that even be enough
Tell me if ya know
Tell me tell me would you want me (want me)
Tell me tell me would you call me (call me)
If you knew I was all in
Cause I need a girl who's always by my side
Tell me tell me do you need me (need me)
  Tell me tell me do you love me
  Or is ya just tryin to play me
Cause I need a girl to hold me down for life
               Would you still love me the same
```