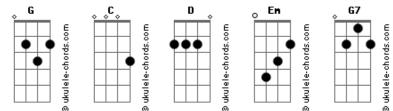

## Acordes

D G Em С Bu just for now I'll sing this song of love for you C D G G7 And everything will be alright (Refrão) С D Coz I'm coming back to you it's true G Em There is no place I'd rather be С D G7 G Oh my sweet angel take my hand, belong to me С D Coz we are gonna meet again someday G Em We'll sing and dance the night away C D G7 G Oh my sweet angel take my hand, belong to me Faz o mesmo Riff do Início: