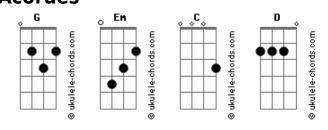

## Adele - Crazy For You

| Tom: G                                                                                                                                                                                                                                                                                                                                                                                                                                                                                                                  | Crazy for you                                                                                                                                                                                                                                                                                                                                                                                                                                                                                                        |
|-------------------------------------------------------------------------------------------------------------------------------------------------------------------------------------------------------------------------------------------------------------------------------------------------------------------------------------------------------------------------------------------------------------------------------------------------------------------------------------------------------------------------|----------------------------------------------------------------------------------------------------------------------------------------------------------------------------------------------------------------------------------------------------------------------------------------------------------------------------------------------------------------------------------------------------------------------------------------------------------------------------------------------------------------------|
| G Em   Found myself today singin' out loud your name D C G   You said i'm crazy, if i am i'm crazy for you G Em G   Sometimes sittin' in the dark wishin' you were here turns me crazy D C G   But it's you who makes me loose my head G Em G G Fm   And everytime i'm meant to be acting sensible C G G You drift into my head and turn me into a crumblin' fool   Em C D C G   Tell me to run and i'll race, if you want me to stop i'll freeze G Em   And if you and me are gonna leave, just hold me closer baby Fm | G Em<br>Lately with this state i'm in i can't help myself but spin<br>D C D G<br>I wish you'd come over, send me spinnin' closer to you<br>G Em<br>My oh my how my blood boils, a sweet taste for you<br>D C D G<br>Strips me down bare and gets me into my favorite mood<br>G Em<br>I keep on tryin', fightin' these feelings away<br>C D C G<br>But the more i do, the crazier i turn into<br>Em C G<br>Pacin' floors and openin' doors hopin' you'll walk through<br>Em<br>And save me boy<br>Because i'm toooooo |
| And make me<br>C D G<br>Crazy for you,<br>C D G                                                                                                                                                                                                                                                                                                                                                                                                                                                                         | C D G<br>Crazy for you,<br>C D G<br>Crazy for you                                                                                                                                                                                                                                                                                                                                                                                                                                                                    |
| Acordes                                                                                                                                                                                                                                                                                                                                                                                                                                                                                                                 |                                                                                                                                                                                                                                                                                                                                                                                                                                                                                                                      |