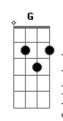

## Adele - Easy On Me

```
tom:
              F (forma dos acordes no tom de C )
Capostraste na 5º casa
Intro: C Am Em F
[Primeira Parte]
          С
There ain't no gold in this river
          Em
That I've been washing my hands in forever
        C
I know there is hope in these waters
         G
But I can't bring myself to swim
When I am drowning in this silence
   F (deixe soar)
Baby, let me in
[Refrão]
  C G
Go easy on me, baby!
   Dm
I was still a child
Didn't get the chance to
Feel the world around me
  Dm
I had no time to choose what I chose to do
 C Am Em F
So, go easy on me
[Segunda Parte]
There ain't no room for our things to change
When we are both so deeply stuck in our ways
You can't deny how hard I have tried
I changed who I was to put you both first
```