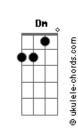

## Adele - Easy On Me

```
tom:
              F (forma dos acordes no tom de C )
Capostraste na 5º casa
Intro: C Am Em F
[Primeira Parte]
          С
There ain't no gold in this river
          Em
That I've been washing my hands in forever
        C
I know there is hope in these waters
         G
But I can't bring myself to swim
When I am drowning in this silence
   F (deixe soar)
Baby, let me in
[Refrão]
  C G
Go easy on me, baby!
   Dm
I was still a child
Didn't get the chance to
Feel the world around me
  Dm
I had no time to choose what I chose to do
 C Am Em F
So, go easy on me
[Segunda Parte]
There ain't no room for our things to change
When we are both so deeply stuck in our ways
You can't deny how hard I have tried
I changed who I was to put you both first
```

```
But, now, I give up
[Refrão]
 С
Go easy on me, baby!
  Dm
I was still a child
Didn't get the chance to
C G
Feel the world around me
   Dm
I had no time to choose what I chose to do {\color{red}C}
So, go easy on me
[Ponte]
I had good intentions
And the highest hopes
But I know right now
It probably doesn't even show
[Refrão]
Go easy on me, baby!
I was still a child
Didn't get the chance to
       G
Feel the world around me
      Dm
I had no time to choose what I chose to do
 C Am Em F
So, go easy on me
```