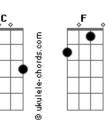

## **Adele - First Love**

```
Tom: C
               C7M
So little to say
But so much time
 Em
Despite my empty mouth
                \mathsf{Am}
The words are in my mind
    F
Please wear the face
                 C7M
The one where you smile
Because you
       Em
Lighten up my heart
When I start to cry
Forgive me first love
      C7M
But I'm tired
        Em
I need to get away
       Am
To feel again
Try to understand why
          C7M
Don't get so close
To change my mind
Please wipe that look
Out of your eyes
It's bribing me
```