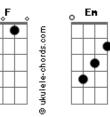

## **Adele - First Love**

```
Tom: C
               C7M
So little to say
But so much time
 Em
Despite my empty mouth
                \mathsf{Am}
The words are in my mind
    F
Please wear the face
                 C7M
The one where you smile
Because you
       Em
Lighten up my heart
When I start to cry
Forgive me first love
      C7M
But I'm tired
        Em
I need to get away
       Am
To feel again
Try to understand why
          C7M
Don't get so close
To change my mind
Please wipe that look
Out of your eyes
It's bribing me
```