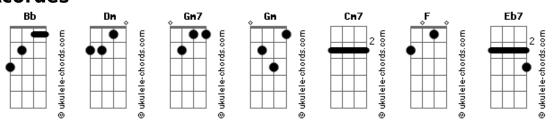

## Adele - I Miss You

```
Tom: Bb
Intro: Dm Gm7 Gm Bb Cm7
                                                                Baby don't let the lights go down (lights go down)
       Gm
                                                                Baby don't let the lights go down (lights go down)
I want every single piece of you
                                                                 Baby don't let the lights go down, lights go down
            Bb
I want your heaven and your oceans, too
                                                                Lights go down, lights go down, lights go down, down, down...
Cm7
Treat me soft and touch me cool
Teach you things you never do, oh baby
                                                                 I miss you when the lights go out
                                                                     Bb
                                                                It illuminates all of my doubts
Ain't no stop to my needs
                                                                Cm7
      Bb
Let me fall into your gravity
                                                                Pull me in, hold me tight
    Cm7
                                                                Don't let go, baby give me light
And kiss me back to life to see
                                                                  Gm
Your body standing over me
                                                                 I miss you when the lights go out
                                                                     Bh
                                                                 It illuminates all of my doubts
Baby don't let the lights go down (lights go down)
                                                                Pull me in, hold me tight
Baby don't let the lights go down (lights go down)
                                                                Don't let go, baby give me light
                             Cm7
Baby don't let the lights go down, lights go down
                                                                 F<sub>b</sub>7
                                                                                     Dm
Lights go down, lights go down, lights go down, down, down...
                                                                 We place all love into the dark
                                                                F<sub>b</sub>7
                                                                                            Dm
                                                                 Cause we are living worlds apart
I miss you when the lights go out
                                                                 F<sub>b</sub>7
                                                                                        Dm F
    Bb
                                                                It only makes it harder ba-by
It illuminates all of my doubts
                                                                                  Eb7
                                                                 It only makes it harder baby
Cm7
Pull me in, hold me tight
                                                                              Dm
                                                                Harder baby, harder baby, harder baby
Don't let go, baby give me light
I miss you when the lights go out
                                                                I miss you when the lights go out
    Bb
It illuminates all of my doubts
                                                                     Bh
                                                                It illuminates all of my doubts
Cm7
Pull me in, hold me tight
                                                                 Cm7
                                                                Pull me in, hold me tight
Don't let go, baby give me light
                                                                Don't let go, baby give me light
                                                                  Gm
I love the way your body moves
                                                                 I miss you when the lights go out
                                                                      Bb
  Bb
                                                                 It illuminates all of my doubts
Towards me from across the room
                                                                Cm7
Cm7
                                                                Pull me in, hold me tight
Brushing past my every groove
No one has me like you do
                                                                Don't let go, baby give me light
In your heart I bring my soul
                                                                             Bh
                                                                I miss you, I miss you
         Bb
But be delicate with my ego
                                                                  Cm7
        Cm7
                                                                 I miss you, I miss you
I wanna step into your great unknown
                                                                             Bb
With you and me setting the tone
                                                                I miss you, I miss you
                                                                  Cm7
                                                                I miss you, I miss you...
```