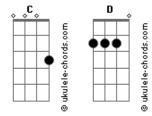

## Adele - Love In The Dark

Tom: C

Afinação: D G C F A D Intro 2x: Am C Em F С Em Take your eyes off of me so I can leave Am C Em I'm far too ashamed to do it with you watching me Am C Em F This is never ending, we have been here before С F Am Fm But I can't stay this time 'cause I don't love you anymore Please, stay where you are Em F Don't come any closer Am Don't try to change my mind Em F I'm being cruel to be kind F G7 Am C I can't love you in the dark FG7 Am C It feels like we're oceans apart F G7 There's so much space between us Am C Maybe we're already defeated F G7 Ehhh.. Am Em C Everything changed me Δm C Fm E You have given me something that I cant live without Am C Em F you mustn't underestimate that when you are in doubt Am C Em but I don't want to carry on like everything is fine Am C Em The longer we ignore it all the more that we will fight