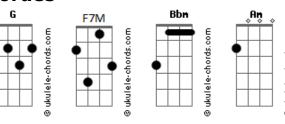

## Adele - Oh My God

```
I don?t have to explain myself to you
                            tom:
                Bbm (forma dos acordes no tom de Am )
Capostraste na 1º casa
                                                                 I am a grown woman and I do \,
Intro: Am G
                                                                What I want to do
[Primeira Parte]
                                                                 [Pré-Refrão]
I ain?t got too much time to spare
                                                                   I know that it?s wrong
But I?ll make time for you to show
                                                                But I want to have fun
How much I care
                                                                Hmm yeah, hmm yeah
Wish that I would let you
                                                                    I know that it?s wrong
Break my walls
But I?m still spinning out of control
                                                                But I want to have fun
From the fall
                                                                Hmm yeah, hmm yeah
Boy you give good love I won?t lie
                                                                 [Refrão]
It?s what keeps me coming back
                                                                Oh my god, I can?t believe it
Even though I?m terrified
                                                                Out of all the people in the world
[Pré-Refrão]
                                                                What is the likelihood of
  I know that it?s wrong
                                                                Jumping out of my life
But I want to have fun
                                                                And into your arms
                                                                Maybe baby I?m just losing my mind
Hmm yeah, hmm yeah
                                                                Cause this is trouble
   I know that it?s wrong
                                                                But it feels right
But I want to have fun
                                                                Teetering on the edge
Hmm yeah, hmm yeah
                                                                Of heaven and hell
[Refrão]
                                                                Is a battle that I cannot fight
Oh my god, I can?t believe it
                                                                 [Ponte]
Out of all the people in the world
                                                                Lord don?t let me
What is the likelihood of
                                                                 I said lord don?t let me
Jumping out of my life
                                                                I said lord don?t let me let me down
And into your arms
                                                                Lord don?t let me
Maybe baby I?m just losing my mind
                                                                 I said lord don?t let me
Cause this is trouble
                                                                I said lord don?t let me let me down
But it feels right
                                                                Lord don?t let me
Teetering on the edge
                                                                I said lord don?t let me
Of heaven and hell
                                                                I said lord don?t let me let me down
Is a battle that I cannot fight
                                                                Lord don?t let me
[Segunda Parte]
                                                                I said lord don?t let me
  I?m a fool but they all
                                                                I said lord don?t let me let me down
Think I?m blind
                                                                 [Refrão]
I?d rather be a fool
                                                                Oh my god, I can?t believe it
Than leave myself behind
```

## **Acordes**

Is a battle that I cannot fight [Final]

I know that it?s wrong

But I want to have fun

Hmm yeah, hmm yeah

I know that it?s wrong

But I want to have fun

Hmm yeah, hmm yeah