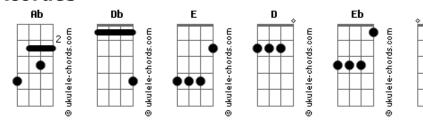

## **Adicts - Distortion**

```
Tom: Ab
    [ Db E ] 10x
Turn on the radio Can't quite hear
Outside Interference Fills your ears
[ Db D Eb E ]
Ab
Have to be careful what you say
Might get distorted in much the same way
    Distortion : 4x
Db
Read the stories of your deeds
It's not quite right you're not too pleased
[ Db D Eb E ]
Just a small voice in a big crowd
Gets distorted when you shout loud
            E :
```

```
Distortion: 4x

[ Db ]

[ Db E G ]

[ Db E ] 2x

Db

Turn on the radio Can't quite hear

Db
Outside Interference Fills your ears

[ Db D Eb E ]

Ab
Have to be careful what you say
Might get distorted in much the same way

Db E:
Distortion: 4x

[ Db ]

[ Db E G ]

[ Db E ] 4x

[ Db ]
```

ukulele-chords.com