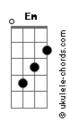

## **Adicts - I Am Yours**

```
Tom: C
   (intro) C Em Dm G
  Catch me if you can
 when I come your way
\mathsf{Dm}
 catch me if you can
 I'm falling like the rain
  everyday I see you
 but you're so far away
  every way I love you
 don't you know? I love you so!
 I would never ever let you go
        G
  I am yours
 whenever you want me
  I am yours
 whenever you need me
  all I do is dream of you
```

## **Acordes**