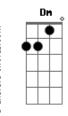

## **Adicts - I Am Yours**

```
Tom: C
   (intro) C Em Dm G
  Catch me if you can
 when I come your way
\mathsf{Dm}
 catch me if you can
 I'm falling like the rain
  everyday I see you
 but you're so far away
  every way I love you
 don't you know? I love you so!
 I would never ever let you go
        G
  I am yours
 whenever you want me
  I am yours
 whenever you need me
  all I do is dream of you
```

## **Acordes**