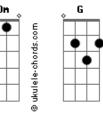

## **Adicts - I Am Yours**

```
Tom: C
   (intro) C Em Dm G
  Catch me if you can
 when I come your way
\mathsf{Dm}
 catch me if you can
 I'm falling like the rain
  everyday I see you
 but you're so far away
  every way I love you
 don't you know? I love you so!
 I would never ever let you go
        G
  I am yours
 whenever you want me
  I am yours
 whenever you need me
  all I do is dream of you
```

## **Acordes**