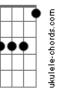

Bb

|                    | < | > < | ~ |
|--------------------|---|-----|---|
| E                  |   |     |   |
| ukulele-chords.com |   |     |   |
| 202                |   |     |   |
| 5<br>4             |   |     |   |
| a la               |   |     |   |
| ¥.                 |   |     |   |