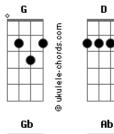

## Adicts - The Whole Wide World's Going Mad

Tom: G ( D Eb Bb F ) (intro 4x) D Eb ( **D Eb** ) D Eb G F Eb My Mummy, My Daddy, My Sister, My Brother The Whole Wide World's Going Mad F Bb G Eb My Uncle, My Auntie, They're All Going Mad The Whole Fucking World's Going D Eb N.C The Man On The Street, Everyone I Meet Mad! ( D Eb Bb F ) (2x) Fb G The Whole Wide World's Going Mad F ( D Eb ) (4x) G Eb The Whole Fucking World's Going Eb Bb D Eb Mad Mad, so Mad My Mummy, My Daddy, My Sister, My Brother Bb F My Uncle, My Auntie, They're All Going Mad ( D Eb Bb F ) D Eb ( **D Eb** ) The Man On The Street, Everyone I Meet D Eb G F Eb The Tinker, They Taylor, The Solder, The Sailor Bb F The Whole Wide World's Going Mad G F Eb The Rich Man, The Poor Man, Beggar Man Thief The Whole Fucking World's Going Mad D Fb G F Fb The Man On The Street Everyone I Meet The Whole Wide World's Going Mad Bb B C Db D Eb E F Gb Ab G F The Whole Wide World's Going Mad F (DEbBbF) G Fb The Whole Fucking World's Going Eb Bb Mad Mad, so Mad ( D Eb )