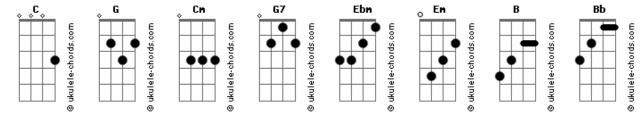

## **Adventure Time - All Gummed Up Inside**

Tom: C

G Cm
I can't keep pushing this down any deeper
G Cm
Why do I keep trying if I can't keep her?
G G7 Cm
Every move I make is just another mistake
Ebm
I wonder what it would take
Because it feels like there's a hole inside my body

|            | Em              | В             |         |
|------------|-----------------|---------------|---------|
| Like there | e's a hole insi | de my heart   |         |
|            | Em              |               | В       |
| It's like  | this feeling i  | s gonna con   | sume me |
|            | Em              |               | В       |
| If I keep  | waiting for th  | nis thing to  | start   |
|            | G               | Cr            |         |
| Oh I feel  | like I'm all g  | jummed up in: | side    |
|            | G               | Cm            |         |
| It's like  | I'm all gummed  | l up inside   |         |
|            | G               | Cm B I        |         |
| It's like  | I'm all gummed  | d up insi-I-d | de      |