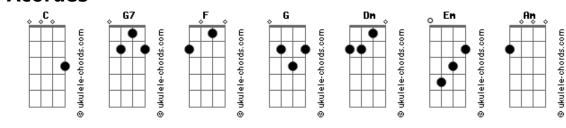

## **Adventure Time - Not Myself**

F С G Every time I leave my room I wanna die tom: С C F Intro: G7 Even when I'm with my friends I'm alone [Primeira Parte] Inside [Refrão] F С G I'm not really feeling like myself today C F Em Hated every job I've had 'Cause nothing really matters G Am What's wrong with me And I don't know what's sadder F The fact I even try [Refrão] G7 G Dm Or that my hopes and dreams are shattered Every day's the same [Final] Painfully mundane Paintuity mone-Dm 'Cause I'm running from my feelings G G7 F I'm not really feeling like myself today C And my fear of sudden change Ay ay ay ay