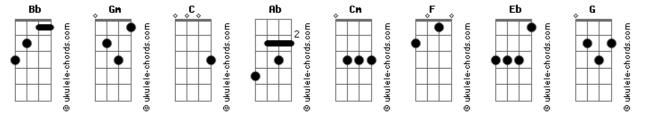

## Aerosmith - Ain't That A Bitch

Tom: Bb

```
Gm
                              C
Up in smoke you've lost another lover
 Gm
                               C
As you take a hit of your last cigarette
 Ab Bb
Strung out, burnt out, yeah
                              Bb
     Cm
You're down on your luck and you don't give a huh
Ab Bb
'Til the best part of you starts to switch
  Bb
Ain't that a bitch
 Cm F
Freak out, I'm alone now
  Bb
                              Fb
I feel just like I'm losin' my mind
Bb Cm
'Cause love is like the right dress
  Ab
On the wrong girl
   Eb
                                Bb
You never know what you're gonna find
 Cm
                       F
You think you're high and fine as wine
Bb Eb
Then you wind up like a dog in a ditch
Bb Cm
'Cause love is like a wrong turn
Ab F
On a cold night yeah
Eb Cdim Ab
                  Cdim Ab Eb
Ain't that a bitch
  Cm
In a daze, in the throes of emotion
Cm F
You see God in the Devil's eyes
Ab Bb
Then you fall so far from grace
                                Bb
 Cm
You wouldn't know a kiss If it was on your face
     Ab
                                Bb
You can tell it to the jury But you ain't got no case
Cm F
```

Freak out, I'm alone now Fb Bb I feel just like I'm losin' my mind Bb Cm 'Cause love is like the right dress Ab On the wrong girl Eb Bb You never know what you're gonna find Cm F The gal was fine as calamine but not Bb Eb enough to scratch a seven year itch Bb Cm Ab 'Cause love is like the last licks outta Hendrix Eb Cdim Ab Eb Yeah, ain't that a bitch Guitar Solo: G C G C G C Cm F Cm Then you feel so out of place Cm F Lickin' up the arsenic Ab Bb From the same old lace Cm Bb You know the stuff is poison Ab Bb But you gotta have a taste, you gotta Cm F Freak out, I'm alone now Bb Fb I feel just like I'm losin' my mind Bb Cm 'Cause love is like the right dress Ab On the wrong girl Bb Fb You never know what you're gonna find Cm You think you're high and fine as wine Bb Eb Then you wind up with your face in the ditch Cm Cm 'Cause love is like a warm gun 
 Ab
 Ab
 F
 Eb
 Cdi