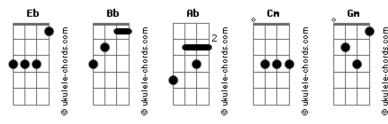

## **Aerosmith - Angel**

```
Tom: Eb
                                                                 ( Refrão )
   ( Afinação nas tabs: meio tom abaixo )
                                                                 Solo: Eb Bb Ab Bb Cm Bb Ab
Intro: Eb Bb Ab 3x
       Bb Cm Bb Ab Ab Ab
                                                                 Ponte:
1 Verso:
                                                                 Bb
                                                                 You're the reason I live
Dedilhado:
                                                                 Ah
                                                                 You're the reason I die
                                                                 Eb
                                                                                       Cm
I'm alone yeah I don't know if can face the night
                                                                 You're the reason I give when I break down and cry
                                                                 Ah
                                                                 Don't need no reason why, Baby, baby
                   \mathsf{Cm}
                                                  Ab
                                                                                        Bb Ab
I'm tears and the cryin' that I do is for you
                                                                 Baby, You're my angel
                                                                                           Bb Ab
                                                                                  Bb Cm
                                                                 come and save me tonight
                                                                        Bb Eb
                                                                                 Bb Ab
Normal:
                                                                 You're my angel
                                                                                   Bb Cm Bb Ab
                                                                 come and make it alright
                        Ah
            Cm
I want your love let's break the wall between us
                                                                              Bb Eb Bb Ab
              \mathsf{Cm}
                          Ab
                                                                 Baby, You're my angel
Don't make if tough I'll put away my pride
                                                                                  Bb Cm
                                                                 come and save me tonight
          Cm
                        Ah
Enought's enought, I've suffered and I've seen the light
                                                                        Bb Eb Bb Ab
                                                                 You're my angel
                                                                                    Bb Cm Bb Ab
                                                                 come and make it alright
                     Bb Ab
                                               Bb Cm Bb Ab
                Fb
                                                                                   Bb Fb
Baby, You're my angel
                           come and save me tonight
                                                                 come and save me tonight
         Eb
                Bb Ab
                                           Bb Cm
                                                   Bb Ab
                                                                                  Bb Ab
You're my angel
                       come and make it alright
                                                                 come and save me tonight
                                                                                  Bb Cm
                                                                 come and save me tonight
2 Verso (igual ao primeiro)
                                                                                  Bb Ab
Don't know what I'm gonna do about this feeling inside
                                                                 come and save me tonight
Yes, it's true loneliness took me for a ride
                                                                                  Bb Eb
Without your love I'm nothing but a beggar
                                                                 come and save me tonight
Without your love I'm a dog without a bone
What can I do? I'm sleepin' in this bed alone
                                                                 Final: Eb Bb Ab Bb Cm Bb Ab Bb Eb Bb
```