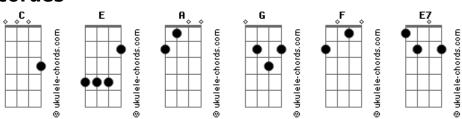

## Aerosmith - Baby Please Don't Go

```
Tom: C
                                                                Well all right
Intro:
                                                                 Gtr I e II (lick1)
Gtr I e II (lick1)
                                                                 E G A C E7
Gtr I
                                                                 oow
                                                                BABY PLEASE DON'T GO
Gtr II
                                                                 BABY PLEASE DON'T GO
                                                                 BABY PLEASE DON'T GO
                                                                DOWN TO NEW ORLEANS
Verso 1:
                                                                 YOU KNOW I LOVE YOU SO
Gtr I
                                                                 BABY PLEASE DON'T GO
GTr II (riff2)
                                                                Now I feel right now
 BABY PLEA' DON'T GO
                           BABY PLEA' DON'T GO
                                                                  My baby's leavin'
                                                                  On that midnight train
                                                                  And i'm dyin' dyin'
Dyin' dyin' dyin'
 BABY PLEASE DON'T GO
 DOWN TO NEW ORLEANS
                                                                   I'm dyin' i'm dyin' I'm dyin'
 YOU KNOW I LOVE YOU SO
 BABY PLEASE DON'T GO
                                                                                    right now
                                                                                    right now
Gtr I
                                                                                    right now
                                                                Uma oitava acima:
                                                                Gtr II
Gtr II = riff1
                                                                E G A C
Verso 2
                                   Gtr II = riff2
Gtr T
                                                                 Gtr I
 WELL YOUR MAN DONE GONE
                           WELL YOUR MAN DONE GONE
 YEAH YOUR MAN DONE GONE
 DOWN TA COUNTY FARM
                                                                Gtr II = riff1
 HE GOT THE SCHACKLES ON
BABY PLEASE DON'T GO AWAY
                                                                                     Gtr II = riff1
                                                                 BABY PLEASE DON'T GO
                                                                                           BABY PLEASE DON'T GO
Gtr T
                                                                  BABY PLEASE DON'T GO DOWN TA NEW ORLEANS YOU KNOW I LOVE
Gtr II = riff1
                                                                           BABY PLEA DON'T GO AWAY
                                                                Y0U S0
verso 3
Gtr I
                              a.h.
                                        Gtr II = riff2
                                                                 YEAH
                                                                  yeah
BEFORE I BE THE DOG
                                        BEFORE I BE THE DOG
                                                                 YEAH
YEAH
                                                                   yeah
BEFORE BEIN' THE DOG
                                                                WELL ALRIGHT ALRIGHT
GET YOU'RE WEIGHT OUT HERE
I'LL MAKE YA WALK IT'LL OFF
                                                                Gtr I
BABY PLEASE DON'T GO AWAY
                                                                 Gtr II
Acordes
```