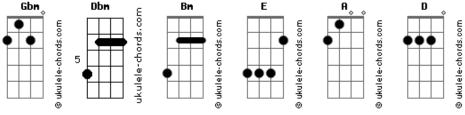

## **After That - Beauty Queen**

tom: Gbm Gbm Dbm Bm It's 4:00 am Gbm Dbm Bm I'm not sure if I can Gbm Dbm Sleep tonight Bm E Only wish you by my side Dbm Gbm Bm I can?t forget the last night Gbm Dbm Her gaze was like a strong light Gbm Dbm Which led me to another dimension Bm E Her mouth that made me have other intentions Dbm Gbm And I don?t know why Gbm Gbm My troubles seemed so far away Bm If it's just a game E I just want to play Beauty queen Dbm I don't know what your look means Bm А Mysterious and immense as the sea Rm Dbm In which I want to get lost Beauty queen Dbm Rm Don't be afraid, just hold on me Α I'll protect you in my arms at the end Dbm Bm E Bm Just kiss me all night long Gbm Dbm Do you remember the first time? Gbm Dbm That ragged excuse Gbm Dbm To talk to you Bm Ε I looked like a fool Dbm Bm D You took me out of my own darkness D Dbm Bm You taught to see life in another way Dbm Bm You taught that here is a better place Acordes Gbn Dbn Bn