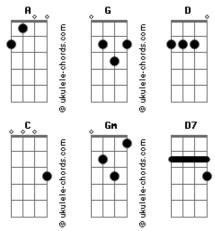

## Air Supply - Strong, Strong Wind

```
Tom: G
                                                                 D
                                                                          Em
                                                          To the arms they need
  (intro) D Gbm G (A A)
                                                                 A7sus4
                                                          And I need you like the air I breathe
We walked away before
                                                                                D
                                                                                                  Em
                                                          The time I spent away from you was time
There were too many storms
                                                                       Bm
                                                           lost in the rain
         D Fm
We could not get through
                                                           Bb
                                                                                   F
                                                           I'm meant to live this life with you
       Α
But I still kept loving you
                                                               Em
                                                                       D
                                                           That's something nothing can change
D
Now fate brought you back to me
                                                                      D
                                                                             Gbm G
                                                           It would take a strong, strong wind
This time I won't let you leave
                                                                                        Bm (Gbm D)
                                                               Gbm
                                                           To take me from your arms again
    G
           D Em A
I'm holding on to you, forever,
                                                               Em
                                                          To take me from your side
    Α
I'm never letting go
                                                                             D
                                                                                     Gbm G
G
                                                          It would take a strong, strong wind
                   D
The time I spent away from you
                                                               Gbm
                                                                            Em
                                                           To tear away this heart of mine
    Em
was time that made me see
                                                             Gbm Bm C
                                                          To make us break apart this time
Bb
                                                                             G7 Em A D
I need to live this life with you
                                                          It would take a strong, strong wind
Em D
                   G
I need you here with me
                                                                         E.
                                                          This time I'm holding on with everything
                D
                         Gbm G
Now it would take a strong, strong wind
                                                           This time I won't let go for anything
   Gbm
                              Bm (Gbm D)
To take me from your arms again
   Em
                                                                             D
                                                                                     Gbm
                                                                                           G7
To take me from your side
                                                           It would take a strong, strong wind
                                                                                               (Gbm D7)
                                                              Gbm
                                                                                          Bm
                  D
                          Gbm G7
                                                           To take me from your arms again
It would take a strong, strong wind
                                                               Em
                                                                                     Α
                                                           To take me from your side
   Gbm
               Em
To pull away this heart of mine
                                                                                     Gbm Gm
   Gbm
           Bm C
                                                                            D
To make us break apart this time
                                                          It would take a strong, strong wind
                  G7 Em A
                                                              Gbm
                                                                            Em
                                                           To pull away this heart of mine
It would take a strong, strong wind
                                                              Gbm Bm C
(D Gbm G (A A ) )
                                                           To make us break apart this time
                                                                            G7
                                                                                   Em A
                                                           It would take a strong, strong wind
Hearts sometimes lose their way
                                                           (D Gbm G7 Em D)
But they find their way back someday
```