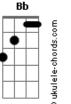

## Air Supply - Strong, Strong Wind

```
Tom: G
                                                                 D
                                                                          Em
                                                          To the arms they need
  (intro) D Gbm G (A A)
                                                                 A7sus4
                                                          And I need you like the air I breathe
We walked away before
                                                                                D
                                                                                                  Em
                                                          The time I spent away from you was time
There were too many storms
                                                                       Bm
                                                           lost in the rain
         D Fm
We could not get through
                                                           Bb
                                                                                   F
                                                           I'm meant to live this life with you
       Α
But I still kept loving you
                                                               Em
                                                                       D
                                                           That's something nothing can change
D
Now fate brought you back to me
                                                                      D
                                                                             Gbm G
                                                           It would take a strong, strong wind
This time I won't let you leave
                                                                                        Bm (Gbm D)
                                                               Gbm
                                                           To take me from your arms again
    G
           D Em A
I'm holding on to you, forever,
                                                               Em
                                                          To take me from your side
    Α
I'm never letting go
                                                                             D
                                                                                     Gbm G
G
                                                          It would take a strong, strong wind
                   D
The time I spent away from you
                                                               Gbm
                                                                            Em
                                                           To tear away this heart of mine
    Em
was time that made me see
                                                             Gbm Bm C
                                                          To make us break apart this time
Bb
                                                                             G7 Em A D
I need to live this life with you
                                                          It would take a strong, strong wind
Em D
                   G
I need you here with me
                                                                         E.
                                                          This time I'm holding on with everything
                D
                         Gbm G
Now it would take a strong, strong wind
                                                           This time I won't let go for anything
   Gbm
                              Bm (Gbm D)
To take me from your arms again
   Em
                                                                             D
                                                                                     Gbm
                                                                                           G7
To take me from your side
                                                           It would take a strong, strong wind
                                                                                               (Gbm D7)
                                                              Gbm
                                                                                          Bm
                  D
                          Gbm G7
                                                           To take me from your arms again
It would take a strong, strong wind
                                                               Em
                                                                                     Α
                                                           To take me from your side
   Gbm
               Em
To pull away this heart of mine
                                                                                     Gbm Gm
   Gbm
           Bm C
                                                                            D
To make us break apart this time
                                                          It would take a strong, strong wind
                  G7 Em A
                                                              Gbm
                                                                            Em
                                                           To pull away this heart of mine
It would take a strong, strong wind
                                                              Gbm Bm C
(D Gbm G (A A ) )
                                                           To make us break apart this time
                                                                            G7
                                                                                   Em A
                                                           It would take a strong, strong wind
Hearts sometimes lose their way
                                                           (D Gbm G7 Em D)
But they find their way back someday
```