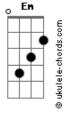

## Air Supply - Strong, Strong Wind

```
Tom: G
                                                                 D
                                                                          Em
                                                          To the arms they need
  (intro) D Gbm G (A A)
                                                                 A7sus4
                                                          And I need you like the air I breathe
We walked away before
                                                                                D
                                                                                                  Em
                                                          The time I spent away from you was time
There were too many storms
                                                                       Bm
                                                           lost in the rain
         D Fm
We could not get through
                                                           Bb
                                                                                   F
                                                           I'm meant to live this life with you
       Α
But I still kept loving you
                                                               Em
                                                                       D
                                                           That's something nothing can change
D
Now fate brought you back to me
                                                                      D
                                                                             Gbm G
                                                           It would take a strong, strong wind
This time I won't let you leave
                                                                                        Bm (Gbm D)
                                                               Gbm
                                                           To take me from your arms again
    G
           D Em A
I'm holding on to you, forever,
                                                               Em
                                                          To take me from your side
    Α
I'm never letting go
                                                                             D
                                                                                     Gbm G
G
                                                          It would take a strong, strong wind
                   D
The time I spent away from you
                                                               Gbm
                                                                            Em
                                                           To tear away this heart of mine
    Em
was time that made me see
                                                             Gbm Bm C
                                                          To make us break apart this time
Bb
                                                                             G7 Em A D
I need to live this life with you
                                                          It would take a strong, strong wind
Em D
                   G
I need you here with me
                                                                         E.
                                                          This time I'm holding on with everything
                D
                         Gbm G
Now it would take a strong, strong wind
                                                           This time I won't let go for anything
   Gbm
                              Bm (Gbm D)
To take me from your arms again
   Em
                                                                             D
                                                                                     Gbm
                                                                                           G7
To take me from your side
                                                           It would take a strong, strong wind
                                                                                               (Gbm D7)
                                                              Gbm
                                                                                          Bm
                  D
                          Gbm G7
                                                           To take me from your arms again
It would take a strong, strong wind
                                                               Em
                                                                                     Α
                                                           To take me from your side
   Gbm
               Em
To pull away this heart of mine
                                                                                     Gbm Gm
   Gbm
           Bm C
                                                                            D
To make us break apart this time
                                                          It would take a strong, strong wind
                  G7 Em A
                                                              Gbm
                                                                            Em
                                                           To pull away this heart of mine
It would take a strong, strong wind
                                                              Gbm Bm C
(D Gbm G (A A ) )
                                                           To make us break apart this time
                                                                            G7
                                                                                   Em A
                                                           It would take a strong, strong wind
Hearts sometimes lose their way
                                                           (D Gbm G7 Em D)
But they find their way back someday
```