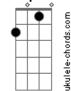

## Air Supply - Strong, Strong Wind

```
Tom: G
                                                                 D
                                                                          Em
                                                          To the arms they need
  (intro) D Gbm G (A A)
                                                                 A7sus4
                                                          And I need you like the air I breathe
We walked away before
                                                                                D
                                                                                                  Em
                                                          The time I spent away from you was time
There were too many storms
                                                                       Bm
                                                           lost in the rain
         D Fm
We could not get through
                                                           Bb
                                                                                   F
                                                           I'm meant to live this life with you
       Α
But I still kept loving you
                                                               Em
                                                                       D
                                                           That's something nothing can change
D
Now fate brought you back to me
                                                                      D
                                                                             Gbm G
                                                           It would take a strong, strong wind
This time I won't let you leave
                                                                                        Bm (Gbm D)
                                                               Gbm
                                                           To take me from your arms again
    G
           D Em A
I'm holding on to you, forever,
                                                               Em
                                                          To take me from your side
    Α
I'm never letting go
                                                                             D
                                                                                     Gbm G
G
                                                          It would take a strong, strong wind
                   D
The time I spent away from you
                                                               Gbm
                                                                            Em
                                                           To tear away this heart of mine
    Em
was time that made me see
                                                             Gbm Bm C
                                                          To make us break apart this time
Bb
                                                                             G7 Em A D
I need to live this life with you
                                                          It would take a strong, strong wind
Em D
                   G
I need you here with me
                                                                         E.
                                                          This time I'm holding on with everything
                D
                         Gbm G
Now it would take a strong, strong wind
                                                           This time I won't let go for anything
   Gbm
                              Bm (Gbm D)
To take me from your arms again
   Em
                                                                             D
                                                                                     Gbm
                                                                                           G7
To take me from your side
                                                           It would take a strong, strong wind
                                                                                               (Gbm D7)
                                                              Gbm
                                                                                          Bm
                  D
                          Gbm G7
                                                           To take me from your arms again
It would take a strong, strong wind
                                                               Em
                                                                                     Α
                                                           To take me from your side
   Gbm
               Em
To pull away this heart of mine
                                                                                     Gbm Gm
   Gbm
           Bm C
                                                                            D
To make us break apart this time
                                                          It would take a strong, strong wind
                  G7 Em A
                                                              Gbm
                                                                            Em
                                                           To pull away this heart of mine
It would take a strong, strong wind
                                                              Gbm Bm C
(D Gbm G (A A ) )
                                                           To make us break apart this time
                                                                            G7
                                                                                   Em A
                                                           It would take a strong, strong wind
Hearts sometimes lose their way
                                                           (D Gbm G7 Em D)
But they find their way back someday
```