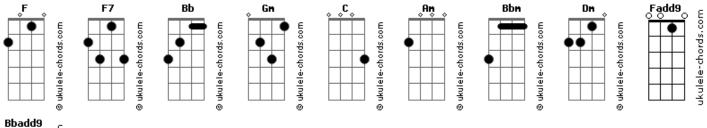

## AJR - My Play

| tom:                                                                                                                         |
|------------------------------------------------------------------------------------------------------------------------------|
| Intro: F F7 Bb Gm Gm                                                                                                         |
| [Primeira Parte]                                                                                                             |
| F I put on a play in my old house F7                                                                                         |
| In my cape, jumping on the old couch  Bb  Putting up lights when it?s cold out  Gm  Gm  Mom and dad, both seats sold out     |
| Show you my play                                                                                                             |
| ( F7 Bb Gm Gm )                                                                                                              |
| F<br>Haven?t seen the old house lately                                                                                       |
| Wonder if they found my spaceship Bb I don?t want my own love wasted Gm Gm Tell me this is what you?re saying                |
| [Pré-Refrão]                                                                                                                 |
| Bb C If you both outgrew one another Gm Am I could start now, looking for a lover Bb C But if love dies, do I fucking bother |
| [Refrão]                                                                                                                     |
| Gm I just really really really wanna                                                                                         |
| Show you my play F                                                                                                           |
| And I don?t wanna do it for Dad F7 Bb At Dad?s new place                                                                     |
| I worked really really really hard                                                                                           |
| Lemme show you my play Bbm Gm                                                                                                |
| And I don?t wanna do it twice                                                                                                |
| Cause it?s not the same                                                                                                      |
| [Segunda Parte]                                                                                                              |
| F<br>I?ve been on dates, bringing flowers<br>F7                                                                              |
| Tryna? be great for an hour  Bb  You and me might go sour                                                                    |
| Gm But if we don?t hold out, then we?re cowards                                                                              |

## Acordes

```
I put on a play in my basement
Mom and dad smiling faces
But now I don?t know if they faked it
Guess everything is complicated
[Pré-Refrão]
If you both outgrew one another
     Gm
I could start now, looking for a lover
But if love dies, do I fucking bother
[Refrão]
I just really really really wanna
Show you my play
And I don?t wanna do it for Dad
At Dad?s new place
I worked really really really hard
Lemme show you my play
Bbm Gm
And I don?t wanna do it twice
                  Fadd9 Bbadd9 Fadd9
Cause it?s not the same
[Ponte]
You did everything, everything
Everything that you could
We do everything, everything
Everything till it?s through
      Dm
I?ll do everything, everything
Everything when I?m you
( Gm Bbm )
[Refrão Final]
           Fadd9
But when I show you my play
Will you pretend you didn?t know
If I make a mistake
It?s gonna get really really really bad
Before it?s okay
 Bbadd9
But maybe you?ll forget it all
```