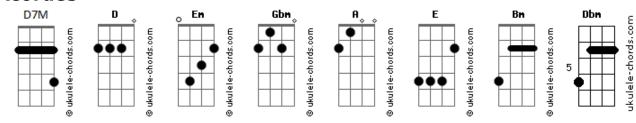

## AJR - Normal

```
So I'm in all the dorms
                          tom:
                                                           D7M Em
              D
                                                           I showed up once or twice
Intro: D7M Em Gbm A
                                                                                      D7M Em Gbm
                                                           I think I'm missing the point \ 
      D7M Em Gbm
[Primeira Parte]
                                                            [Refrão]
     Em
D7M
                                                                 D
                                                            Is it normal to stand here
That was my favorite song
        A D7M Em Gbm
                                                               Gbm
Don't listen much anymore
                                                           And wish that was back at home?
D7M Em
                                                             D A
My likeness isn't me
                                                            Is it normal to tell her
       Α
                        D7M Em Gbm
                                                                   Gbm
My likeness isn't at all
                                                           I can't be normal anymore?
                                                           Bm Dbm D
[Refrão]
                                                            I don't know
                                                                                     D7M Em Gbm
                                                               Е
                                                           So maybe I should go back home
Is it normal to stand here
                                                                                    D7M Em Gbm A
   Gbm
                                                           So maybe I should go back home
And wish that was back at home?
                                                                                 D7M Em Gbm
   D A
                                                           Maybe I should go back home
Is it normal to tell her
     Gbm E
                                                           [Final]
I can't be normal anymore?
Bm Dbm D
                                                                        Em
I don't know
                                                           My friends have all new friends
So maybe I should go back home
                                                           I'm scared that they like 'em more
                                                           D7M Fm
                                                           So I made a party song $\operatorname{\mathsf{Gbm}}$ A D7M Em \operatorname{\mathsf{Gbm}}
( D7M Em Gbm A )
( D7M Em Gbm )
                                                           Now I'm in every dorm
[Segunda Parte]
                                                           [Final] D7M Em Gbm D7M Em Gbm
      Fm
I made a party song
                      D7M Em Gbm
Gbm A
```