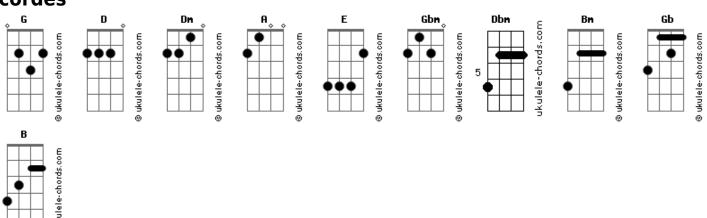

## AJR - Turning Out (part. II)

```
I think I probably wasn't in love with you
Intro: D Dm A E
                                                             I think I probably loved the idea of you
         Dm
                                                                                Dbm
I am not chosen, or that unique
                                                             And though I may be missing the feel of you
      Dm
                   Α
                                                                               Bm
Honestly, you were and you chose me
                                                             I think I probably wasn't in love with you
        Dm Gbm E D
                                                                               Gbm
Maybe I fucked up everything
                                                             I said it 'cause I no longer wanna hurt
Is this how it feels to be blue?
                                                             I said it back to you 'cause you said it first
             Dm
                                                                                Dbm
You said you'd love me, no matter what
                                                             And though I may be wishing it wasn't true
             Dm
                        Α
                                                                               Bm
You said you'd love me, is that what I loved?
                                                             I think I probably wasn't in love
          Dm
                 Gbm E D
All of these choices messed me up
                                                             I wasn't in love with you
And everyone's mean, except you
                                                             ( Bm E Dbm Gbm Bm E A )
                                                             Ooh ooh ooh
I think I probably wasn't in love with you
                  D
I think I probably loved the idea of you
                                                             This is gonna break your heart
                                                                     Gbm
And though I may be missing the feel of you
                                                             I'm so sorry, yeah, I know
                  Bm
                                                                     F
I think I probably wasn't in love with you
                                                             This is gonna break your heart
I said it 'cause I no longer wanna hurt
                                                             Is this all that life's about?
                                                                     Gbm
I said it back to you 'cause you said it first
                                                             Trying to love how you turn out?
And though I may be wishing it wasn't true
                                                             I don't love it much at all
                 Bm
I think I probably wasn't in love
                                                             This is gonna break your heart
                    D Dm A E
                                                                    Gbm
I wasn?t in love with you
                                                             I'm so sorry, yeah, I know
                                                             This is gonna break your heart
I was too worried how we'd end up
                                                                   E
                                                             Is this all that life's about?
                    Α
          Dm
I wasn't looking and you grew up
                                                                     Gb
                  Gbm E
                                                             Trying to love how you turn out?
Now I'm here writing this dumb song
                                                             I don't love it much at all
'Cause I can't even tell you the truth
                                                                     F
                                                             I don't love it much at all
```

## **Acordes**