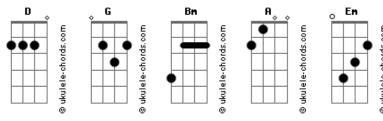

## Akohai - Believe

Intro: D G Bm A G

D G

Believe in yourself, open up your eyes
Bm A G

You can?t lose your faith, nor your hope inside
D G

Cause all your strengths is just within your mind
Bm A G Bm A G D

You just have to realize, You just have to realize

(D G Bm A G)

D G

Life is amazing, try it hard and you?ll find
Bm A G

That perfect connection, the beauty inside your heart
D G

We are born to be winners, don?t ever give it up

Bm A G
I know you?ll survive, I know you?ll survive

Em G
Just lift up your head and look at the fine bright light
Em Bm A
I know you?re not that blind
Em G
Just shout to the world who you are
Bm G
Waiting to fly so high
Bm G
Believe in yourself, open up your eyes
Bm A G
Believe in yourself every single time

## Acordes