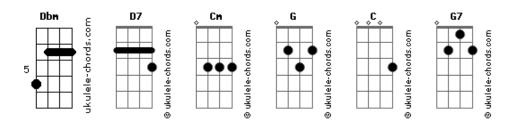

## Acordes

## Al Martino - Can't Take My Eyes Off You

```
Tom: A
                                                                You'll be like heaven to touch I wanna hold you so much
   Intro: Gb A F
                                                                At long last love has arrived and I thank God I'm alive
You`re just good to be true can`t take my eyes off you
                                                                You're just too good to be true can't take my eyes off of you
                F7
You'll be like heaven to touch I wanna hold you so much
                                                                Pardon the way that I stare there's nothing else to compare
At long last love has arrived and I thank God I'm alive
                                                                The sight of you leaves me week there are no words left to
You`re just too good to be true can`t take my eyes off of you
                                                                speak
Pardon the way that I stare there's nothing else to compare
                                                                But If you feel like I feel please, let me Know that it's real
The sight of you leaves me week there are no words left to
                                                                You're just too good to be true can't take my eyes off of you
speak
                                                                          Gbm
                                                                Ahm
But If you feel like I feel please, let me Know that it's real I love tou baby and that is quite all right I need you baby to
                                                               warm my lonely night
Gbm B7 E Db7
                                                                           Gbm
                                                                                                       Db7
You're just too good to be true can't take my eyes off of you
                                                                I love you baby trust in me when I say oh pretty baby don't
                             B7
                                                                bring me down I pray
I love tou baby and that is quite all right I need you baby to
                                                                           Abm
                                                                                               D7
warm my lonely night
                                                                Oh pretty baby now that I found you stay and let me love you
          Gbm
                                                                baby let me love you
I love you baby trust in me when I say oh pretty baby don't
bring me down I pray
                                                                You`re just good to be true can`t take my eyes off you
                          Dhm
                                                                               G7
                                D7
                                                                    `l be like heaven to touch I wanna hold you so much
Oh pretty baby now that I found you stay and let me love you
baby let me love you
                                                                At long last love has arrived and I thank God I'm alive
You`re just good to be true can`t take my eyes off you
                                                                Gbm B7 F Db7
                                                                You`re just too good to be true can`t take my eyes off of you
You'll be like heaven to touch I wanna hold you so much
                                                                                          В7
             Cm
                                                                I love tou baby and that is quite all right I need you baby to
At long last love has arrived and I thank God I'm alive
                                                                warm my lonely night
Gbm B7 F Db7
                                                                           Gbm
                                                                                                       Db7
You`re just too good to be true can`t take my eyes off of you
       Gbm
                                                                I love you baby trust in me when I say oh pretty baby don't
                                                                bring me down I pray
I love tou baby and that is quite all right I need you baby to
                                                                           Ahm
                                                                                          Dhm
warm my lonely night
                                                                Oh pretty baby now that I found you stay and let me love you
           Gbm
                                                                baby Let me love you
I love you baby trust in me when I say oh pretty baby don't
                                                                       Gbm
bring me down I pray
                                                                                Dbm
          Abm
                                                                I love tou baby and that is quite all right I need you baby to
                               B7
                                                                warm my lonely night
Oh pretty baby now that I found you stay and let me love you
                                                                           Gbm
baby let me love vou
                                                                I love you baby trust in me when I say oh pretty baby don't
Interlude: ( Gb A E Gb A E )
                                                                bring me down I pray
You're just good to be true can't take my eyes off you
                                                                Oh pretty baby now that I found you stay and let me love you
                                                                baby let me love you
```