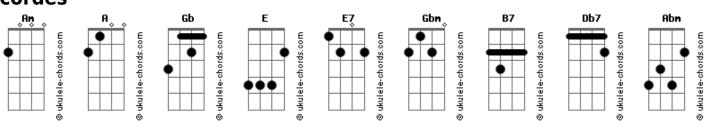

## Acordes

## Al Martino - Can't Take My Eyes Off You

```
Tom: A
                                                                You'll be like heaven to touch I wanna hold you so much
   Intro: Gb A F
                                                                At long last love has arrived and I thank God I'm alive
You`re just good to be true can`t take my eyes off you
                                                                You're just too good to be true can't take my eyes off of you
                F7
You'll be like heaven to touch I wanna hold you so much
                                                                Pardon the way that I stare there's nothing else to compare
At long last love has arrived and I thank God I'm alive
                                                                The sight of you leaves me week there are no words left to
You`re just too good to be true can`t take my eyes off of you
                                                                speak
Pardon the way that I stare there's nothing else to compare
                                                                But If you feel like I feel please, let me Know that it's real
The sight of you leaves me week there are no words left to
                                                                You're just too good to be true can't take my eyes off of you
speak
                                                                          Gbm
                                                                Ahm
But If you feel like I feel please, let me Know that it's real I love tou baby and that is quite all right I need you baby to
                                                               warm my lonely night
Gbm B7 E Db7
                                                                           Gbm
                                                                                                       Db7
You're just too good to be true can't take my eyes off of you
                                                                I love you baby trust in me when I say oh pretty baby don't
                             B7
                                                                bring me down I pray
I love tou baby and that is quite all right I need you baby to
                                                                           Abm
                                                                                               D7
warm my lonely night
                                                                Oh pretty baby now that I found you stay and let me love you
          Gbm
                                                                baby let me love you
I love you baby trust in me when I say oh pretty baby don't
bring me down I pray
                                                                You`re just good to be true can`t take my eyes off you
                          Dhm
                                                                               G7
                                D7
                                                                    `l be like heaven to touch I wanna hold you so much
Oh pretty baby now that I found you stay and let me love you
baby let me love you
                                                                At long last love has arrived and I thank God I'm alive
You`re just good to be true can`t take my eyes off you
                                                                Gbm B7 F Db7
                                                                You`re just too good to be true can`t take my eyes off of you
You'll be like heaven to touch I wanna hold you so much
                                                                                          В7
             Cm
                                                                I love tou baby and that is quite all right I need you baby to
At long last love has arrived and I thank God I'm alive
                                                                warm my lonely night
Gbm B7 F Db7
                                                                           Gbm
                                                                                                       Db7
You`re just too good to be true can`t take my eyes off of you
       Gbm
                                                                I love you baby trust in me when I say oh pretty baby don't
                                                                bring me down I pray
I love tou baby and that is quite all right I need you baby to
                                                                           Ahm
                                                                                          Dhm
warm my lonely night
                                                                Oh pretty baby now that I found you stay and let me love you
           Gbm
                                                                baby Let me love you
I love you baby trust in me when I say oh pretty baby don't
                                                                       Gbm
bring me down I pray
                                                                                Dbm
          Abm
                                                                I love tou baby and that is quite all right I need you baby to
                               B7
                                                                warm my lonely night
Oh pretty baby now that I found you stay and let me love you
                                                                           Gbm
baby let me love vou
                                                                I love you baby trust in me when I say oh pretty baby don't
Interlude: ( Gb A E Gb A E )
                                                                bring me down I pray
You're just good to be true can't take my eyes off you
                                                                Oh pretty baby now that I found you stay and let me love you
                                                                baby let me love you
```