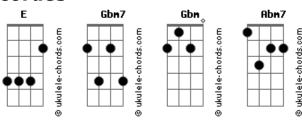

## **Alabama Shakes - Hang Loose**

Tom: E

Ε

Don't worry, sweet baby, Don't you ever worry bout a thing Put them worries on the shelf n learn to love yourself Don't be your own worst enemy

Gbm7 Gbm Gbm7 Hang loose, Hang Loose, Let the ocean worry bout bein' blue Gbm7 Gbm Gbm7 Gbm Hang Loose, Hang Loose,

## let the sun melt our cares away

Gbm7 Gbm Gbm7 Hang Loose, Hang loose, F Let the ocean worry bout bein' blue Gbm7 Gbm Gbm7 Gbm Hang Loose, Hang Loose, Go with the tide and I'ma take care of you

Gbm Gbm7 Gbm Abm7 Alright, we're gonna be alright 2xs

## **Acordes**